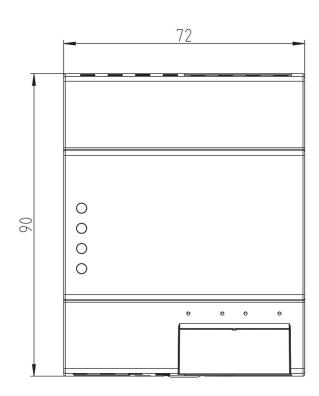

Shortest switching times        | 1 s                                                              |
| Stand-by consumption            | ~3 W                                                             |
| Housing and insulation material | High-temperature resistant, self-<br>extinguishing thermoplastic |
| Type of protection              | IP 30                                                            |
| Protection class                | II                                                               |
| Ambient temperature             | -25°C 55°C                                                       |
|                                 |                                                                  |

## TC 649 C

Item no.: 6490430



### Connection example



### Scale drawings





TC 649 C

Item no.: 6490430



### Accessories

Front panel kit Item no.: 9070001