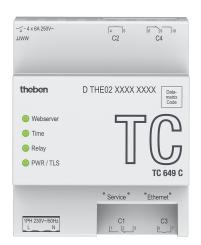

### TC 649 C

Item no.: 6490430

### Description

- Digital time switch / astronomical time switch with weekly program and annual program
- With integrated web server, external operation via app possible via a cloud solution
- Time switching or astronomical programs can be sent to a single device via the cloud and direct switching can be performed via the cloud
- Via the cloud, the control box can be operated from any computer or smartphone and tablet with the Obelisk top3 app and internet access
- An additional network router or GSM, UMTS or LTE router is required to connect to the cloud
- 4 channels
- 800 memory programs
- Channel 1 to 4 can be switched over as time or astro time switch program
- 3 special programs per channel: switching program / astro program; Duration Off; Duration Each with year date function
- Local holidays, fixed date ranges, recurring date ranges and Easterthemed holidays
- Astro times with other night interruption / fixed ON circuit
- Permanent ON or OFF switching via LAN switchable
- Pulse program
- Automatic summer winter time changeover Europe; Canada; UNITED STATES; Iran, Australia and freely definable
- Deactivate summer / winter time change over
- Hour counter

#### Technical data

|                                                    | TC 649 C                             |
|----------------------------------------------------|--------------------------------------|
| Operating voltage                                  | 230 V AC                             |
| Frequency                                          | 50 Hz                                |
| Width                                              | 4 modules                            |
| Installation type                                  | DIN rail                             |
| Program                                            | Yearly program, Astronomical program |
| Program functions                                  | ON-OFF, Pulse                        |
| Number of channels                                 | 4                                    |
| Switching capacity at 250 V AC, $\cos \varphi = 1$ | 6 A                                  |