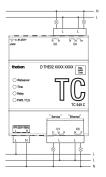

|
| Shortest switching times        | 1 s                                                              |
| Stand-by consumption            | ~3 W                                                             |
| Housing and insulation material | High-temperature resistant, self-<br>extinguishing thermoplastic |
| Type of protection              | IP 30                                                            |
| Protection class                | II                                                               |
| Ambient temperature             | -25°C 55°C                                                       |
|                                 |                                                                  |

## TC 649 C

Item no.: 6490430



### Connection example



### Scale drawings





TC 649 C

Item no.: 6490430



### Accessories

Front panel kit Item no.: 9070001