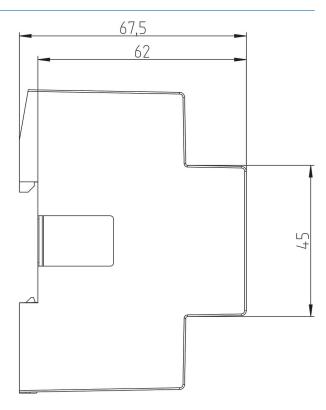

ortest switching times        | 1 s                                                              |
| Stand-by consumption            | ~3 W                                                             |
| Housing and insulation material | High-temperature resistant, self-<br>extinguishing thermoplastic |
| Type of protection              | IP 30                                                            |
| Protection class                | II                                                               |
| Ambient temperature             | -25°C 55°C                                                       |
|                                 |                                                                  |

## TC 649 C

Item no.: 6490430



### Connection example



### Scale drawings





TC 649 C

Item no.: 6490430



### Accessories

Front panel kit Item no.: 9070001